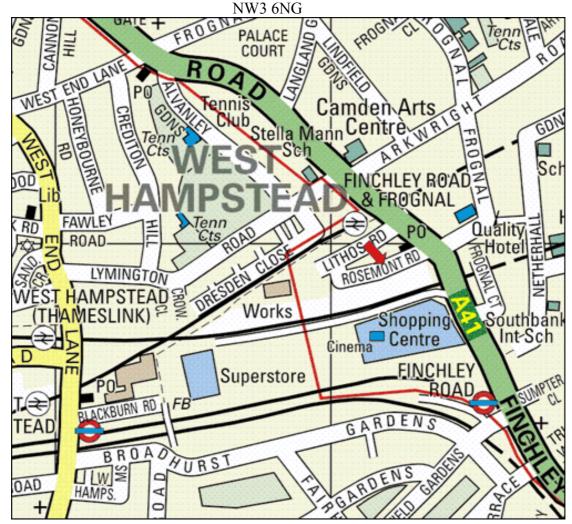

## The Seka Nikolic Centre

3 Rosemont Road London

**By car:** Rosemont road is situated just off the A41 Finchley Road. Parking is available at the O2 Centre, 50 yards away. Please note Rosemont Road is a one way street and must be entered by car from Lithos Road. Parking is available in Sainbury's (O2 Centre) just off Finchley Road. Disabled access can be arranged prior to you your visit

## Finchley Road Tube Station (on Metropolitan & Jubilee Line's)

Turn left out of the station and walk along the (A41) Finchley Road for 200 yards. Continue on past the O2 Centre. Then take the 2nd left onto Rosemont road.

## Finchley Road & Frognal Railway Station

Turn right out of the station and take the 2nd right onto Rosemont road.

**By bus on routes 13, 82, 113, 268, N13** All stop just outside the O2 Centre, 50 yards away. Turn left onto Rosemont road.